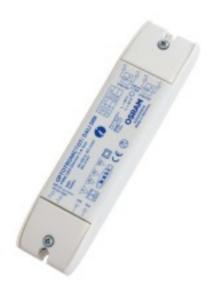

# **OPTOTRONIC OTI DALI DIM**

Dimmers for LED modules

## **Product benefits**

- Intelligent electronic constant-voltage 1-channel DALI dimmer
- Integrated TouchDIM functionality enables dimming/switching via standard switches

## **Product features**

- Maximum output current: 5 A
- $\boldsymbol{\cdot}$  Cable clamp housing for independent mounting
- Dimming range: 0.1...100 %
- Reversible protection mechanisms for short-circuits, overtemperature and -loads