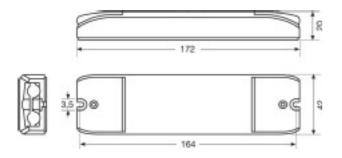

# **OPTOTRONIC OTI DALI DIM**

Dimmers for LED modules



## **Product benefits**

- Intelligent electronic constant-voltage 1-channel DALI dimmer
- Integrated TouchDIM functionality enables dimming/switching via standard switches

## **Product features**

- Maximum output current: 5 A
- $\boldsymbol{\cdot}$  Cable clamp housing for independent mounting
- Dimming range: 0.1...100 %
- Reversible protection mechanisms for short-circuits, overtemperature and -loads





Product line drawing with numbers



### Technical data

| Product description | Dimming interface | Type of installation                            | Type of protection | Nominal voltage | Number of control outputs | Output power |
|---------------------|-------------------|-------------------------------------------------|--------------------|-----------------|---------------------------|--------------|
|                     | DALI              | Luminaire<br>integration/Ceiling<br>integration | IP20               | 1024 V          | 1                         | 120 W        |



## **Application advice**

For more detailed application information and graphics please see product datasheet.

#### Disclaimer

Subject to change without notice. Errors and omission excepted. Always make sure